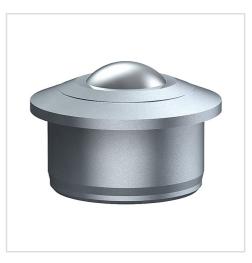

## Product data sheet Ball Transfer Unit A820-90-13

Ball Units Series A8 - Wheel S/820

Wheel

Ball: zinc-plated

Housing, zinc-plated

| Ball Transfer Unit                                      |                   |  |  |
|---------------------------------------------------------|-------------------|--|--|
| Series:                                                 | 820               |  |  |
| Ball-Ø mm:                                              | 90                |  |  |
| Finish housing:                                         | steel zinc plated |  |  |
| Finish Balls:                                           | carbon-steel      |  |  |
| Load Capacity kg:                                       | 4000              |  |  |
| Load capacity tested according to EN 12530 and EN 12527 |                   |  |  |
| A mm:                                                   | •                 |  |  |
| B mm:                                                   | 115               |  |  |
| C mm:                                                   | 25                |  |  |
| D mm:                                                   | 145               |  |  |
| E mm:                                                   | •                 |  |  |
| F mm:                                                   | •                 |  |  |
| L mm:                                                   | •                 |  |  |

- Casing made of solid steel on the lathe
- High load capacity
- Low profile
- Can be disassembled for cleaning

Fixing holes on request

©Copyright 2024 Rollenbau GmbH, www.rollenbau.at 02.05.2024