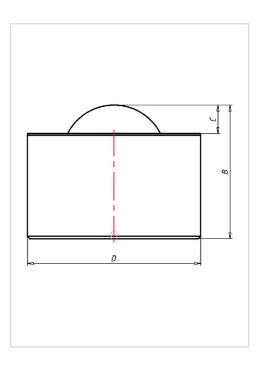

Wheel

Ball: zinc-plated

Housing, zinc-plated

| Ball Transfer Unit                                      |                   |  |  |
|---------------------------------------------------------|-------------------|--|--|
| Series:                                                 | 820               |  |  |
| Ball-Ø mm:                                              | 90                |  |  |
| Finish housing:                                         | steel zinc plated |  |  |
| Finish Balls:                                           | carbon-steel      |  |  |
| Load Capacity kg:                                       | 4000              |  |  |
| Load capacity tested according to EN 12530 and EN 12527 |                   |  |  |
| A mm:                                                   | •                 |  |  |
| B mm:                                                   | 115               |  |  |
| C mm:                                                   | 25                |  |  |
| D mm:                                                   | 145               |  |  |
| E mm:                                                   | •                 |  |  |
| F mm:                                                   | •                 |  |  |
| L mm:                                                   | •                 |  |  |